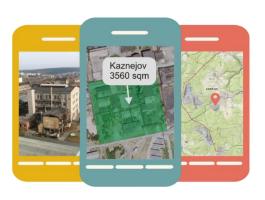

#### Solution

The aim is to develop a broker for brownfields and abandoned urban spaces. The broker will provide services for automated data harvesting from various sources, data collection using mobile phones and mechanisms for data analysis and access through APIs and other machine to machine interfaces.