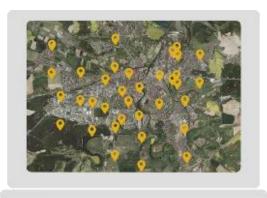

#### Solution

The aim is to develop a broker for brownfields and abandoned urban spaces. The broker will provide services for automated data harvesting from various sources, data collection using mobile phones and mechanisms for data analysis and access through APIs and other machine to machine interfaces.