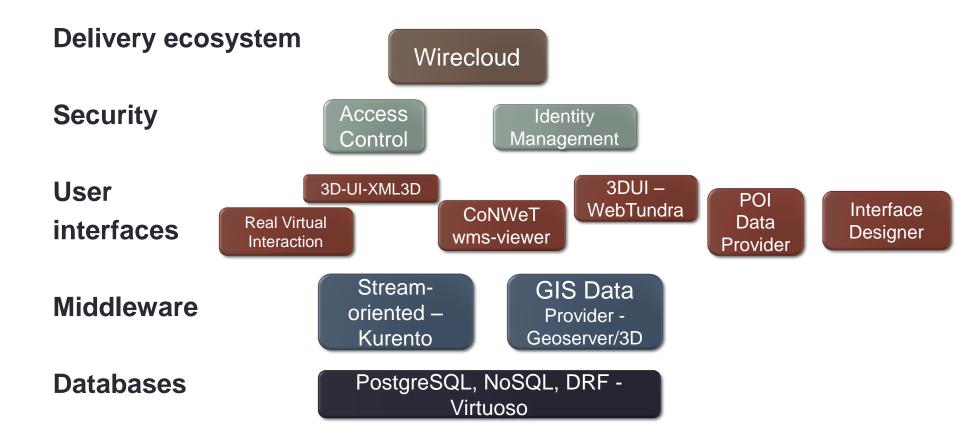

#### Solution

The aim is to develop a broker for brownfields and abandoned urban spaces. The broker will provide services for automated data harvesting from various sources, data collection using mobile phones and mechanisms for data analysis and access through APIs and other machine to machine interfaces.