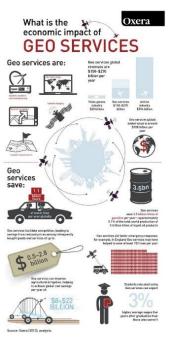

#### The Market

The Oxera Study estimates that the geo services sector has a global GVA of 84,63 billion EUR.