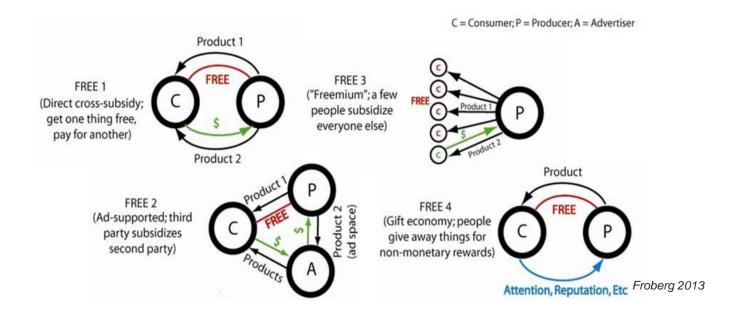

#### Based on «a freemium business model»:

- some services are given for free
- more complex and on demand services) will be paid.

Networking:

Platform (website), LinkedIn, Facebook, Blogs, webinars, workshops, conferences, etc.